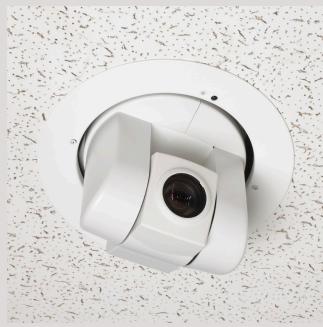

50

RoboSHOT Series Cameras 999-2225-150

## What's in the box?

- · Metal Black Box & IR Circuit Board
- · Black Box Lid
- White Trim Ring
- 18" IR Receiver Cable
- 24" Cat-5e Patch Cable
- Hardware
- Tile support Brace
- 3/4" Clamp Down Conduit Connector
- 1" Platform Spacer Black

Vaddio, ClearVIEW, PowerVIEW, RoboSHOT, and IN-Ceiling are a trademark of Vaddio.

All other trademarks are property of their respective owners. Reproduction in whole or in part without written permission is prohibited. Specifications and pricing are subject to change without notice or obligation. For additional product information, tech specs, warranty, repair, and return policies, please visit us online at *support.vaddio.com*.

©2014 Vaddio - All Rights Reserved.

## **IN-Ceiling Half Recessed Enclosure**









# IN-Ceiling Recessed Enclosure

Visit us online at *support.vaddio.com*Click on manuals, and select the full *IN-Ceiling Half-Recessed Enclosure Manual*.