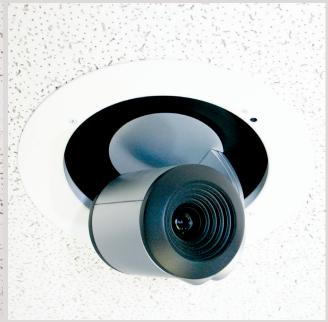

RoboSHOT Series Cameras 999-2225-150

## What's in the box?

- · Metal Black Box & IR Circuit Board
- · Black Box Lid
- White Trim Ring
- 18" IR Receiver Cable
- 24" Cat-5e Patch Cable
- Hardware
- Tile support Brace
- 3/4" Clamp Down Conduit Connector
- 1" Platform Spacer Black

Vaddio, ClearVIEW, PowerVIEW, RoboSHOT, and IN-Ceiling are a trademark of Vaddio.

All other trademarks are property of their respective owners. Reproduction in whole or in part without written permission is prohibited. Specifications and pricing are subject to change without notice or obligation. For additional product information, tech specs, warranty, repair, and return policies, please visit us online at *support.vaddio.com*.

©2014 Vaddio - All Rights Reserved.

## **IN-Ceiling Half Recessed Enclosure**









# IN-Ceiling Recessed Enclosure

Visit us online at *support.vaddio.com*Click on manuals, and select the full *IN-Ceiling Half-Recessed Enclosure Manual*.