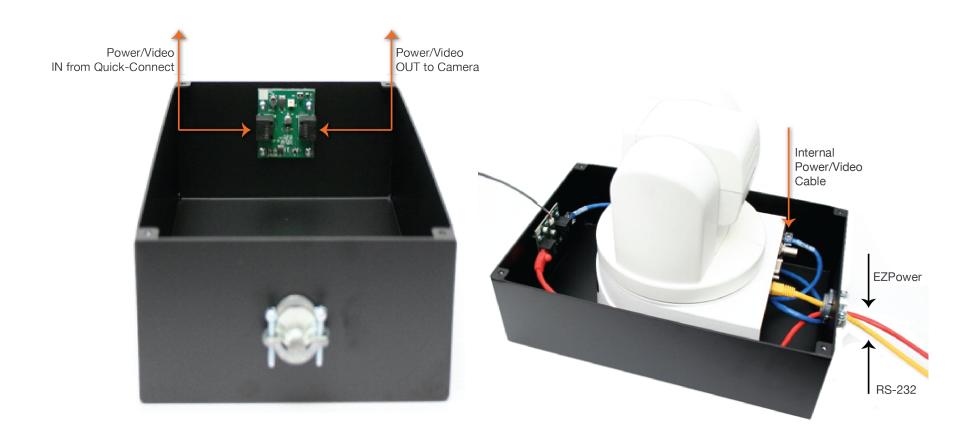

## What's in the box?

- · Metal Black Box & IR Circuit Board
- · Black Box Lid
- White Trim Ring
- 18" IR Receiver Cable
- 24" Cat-5e Patch Cable
- Hardware
- Tile support Brace
- 3/4" Clamp Down Conduit Connector
- 1" Platform Spacer Black